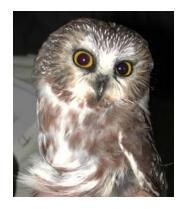

- Miami University Bird Observatory
- Owls: Saw Whet Owl banding from 6pm—11pm. Dress warmly, bring a flashlight and something to do between net runs. It will be cold! If you have a heated motor home, bring that too!
- Owl Banding is strictly weather dependant - so call us if you are unsure if we are banding.